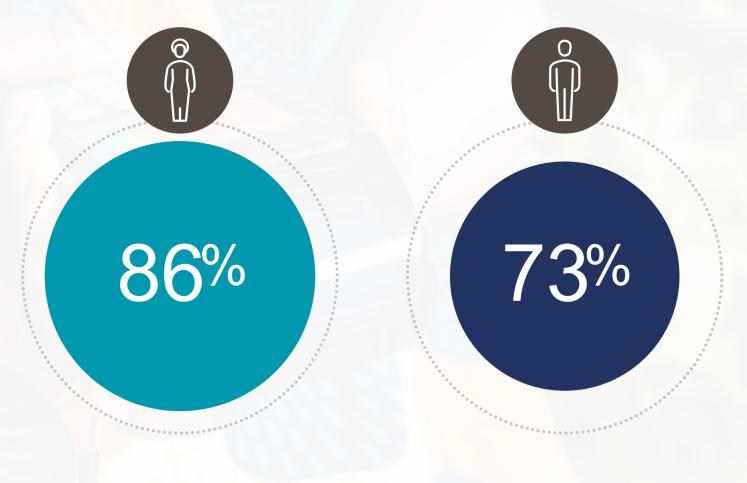

# While they are sometimes under-represented, mobile does reach poor people

**Short-form Poverty Probability measurement of those below the poverty line** 