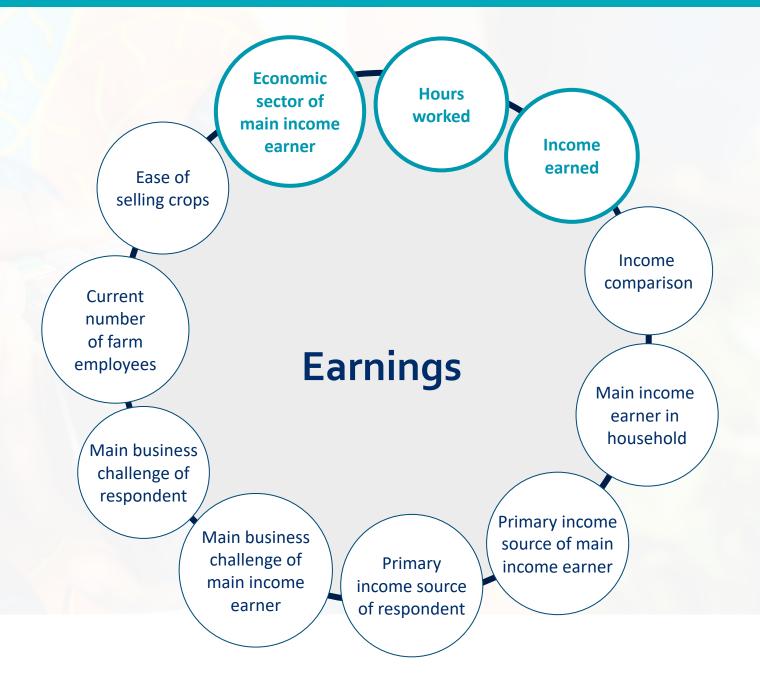

#### **List of Indicators**

- Health
- Financials
- Food Security
- Safety
- Earnings
- Demographics

#### **Earnings**