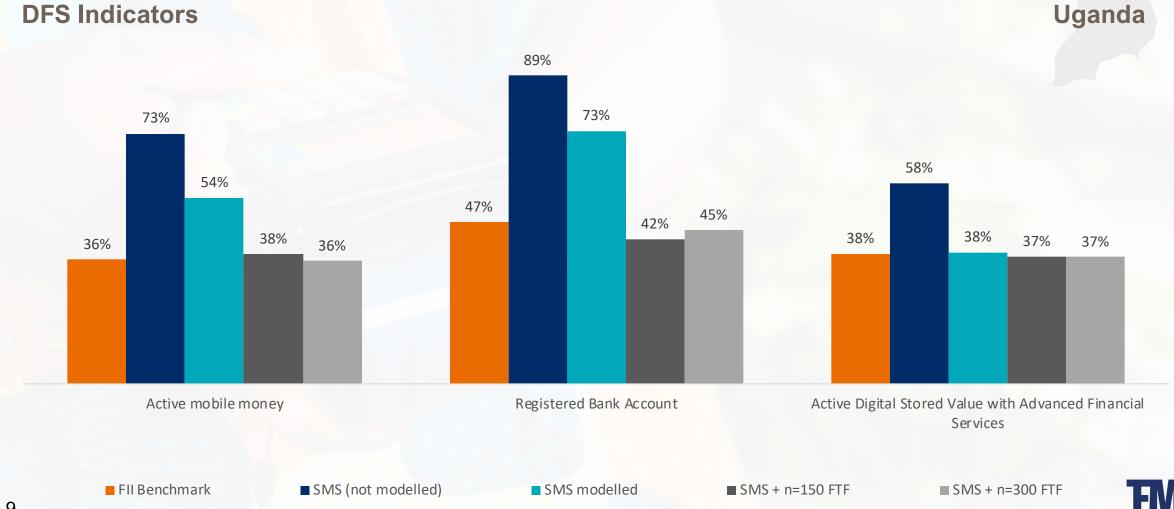

#### Modelling accounts for sample and mode effects and works best with a small face to face sample included

FINMARK TRUST

# While they are sometimes under-represented, mobile does reach poor people

**Short-form Poverty Probability measurement of those below the poverty line** 