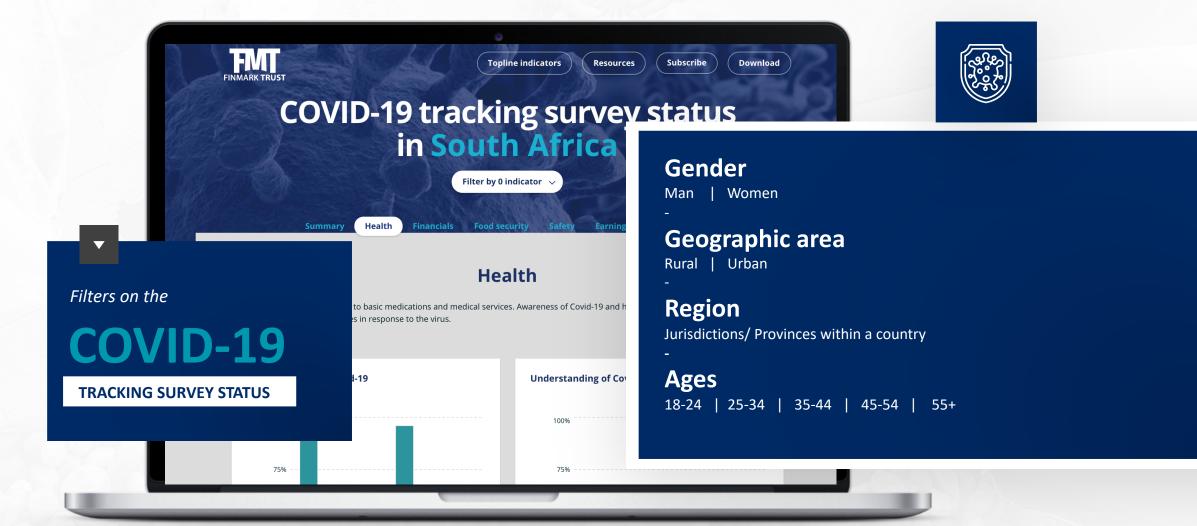

## Categories on tracker

Categories of the

COVID-19 **TRACKING SURVEY STATUS** 

Health

**Financials** 

**Food security** 

Safety

**Earnings** 

**Demographics** 

## Filtering capability