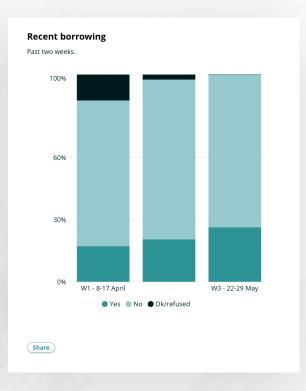

## Public COVID-19 tracking survey website

Kenya (3 waves)

Nigeria (3 waves)

Rwanda (3 waves)

South Africa (3 waves)

Uganda (1 waves)

Zambia Ghana

## Categories on tracker

Categories of the

COVID-19 **TRACKING SURVEY STATUS** 

Health

**Financials** 

**Food security** 

Safety

**Earnings** 