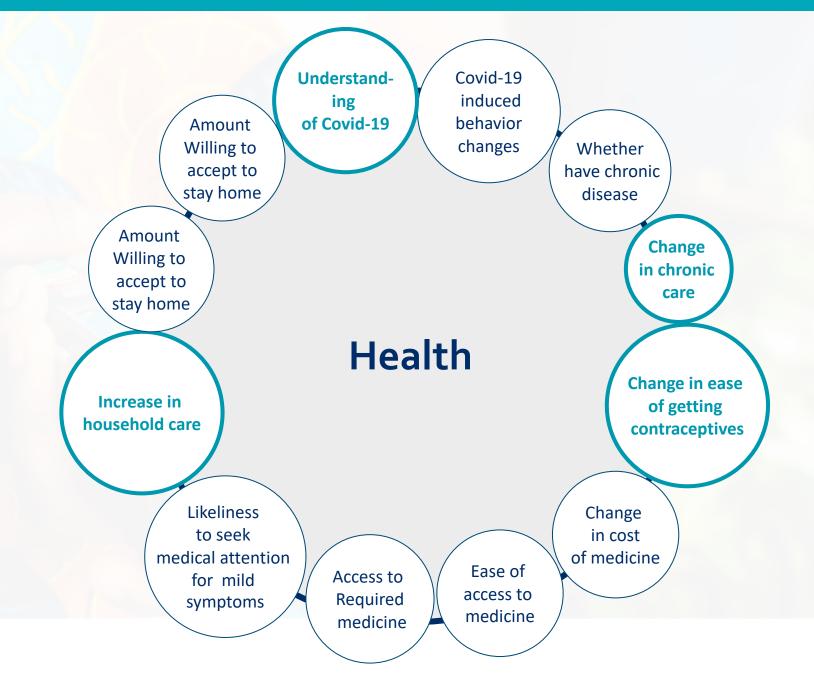

#### **List of Indicators**

- Health
- Financials
- Food Security
- Safety
- Earnings
- Demographics

#### Health