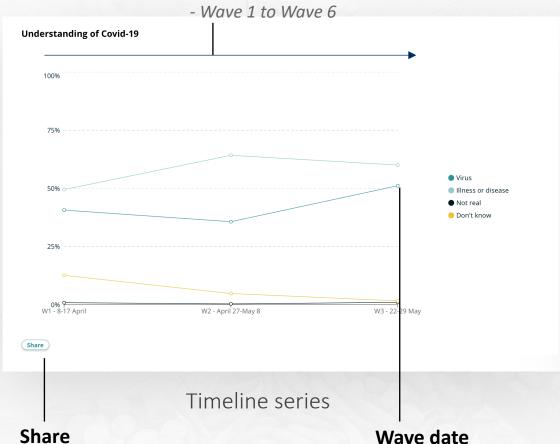

### The Anatomy of the data widget

#### Wave order

Stacked timeline

Stacked bar charts

- Public url to share (social media)
- Code to embed (add widget to website)

- Nodes represent wave of data