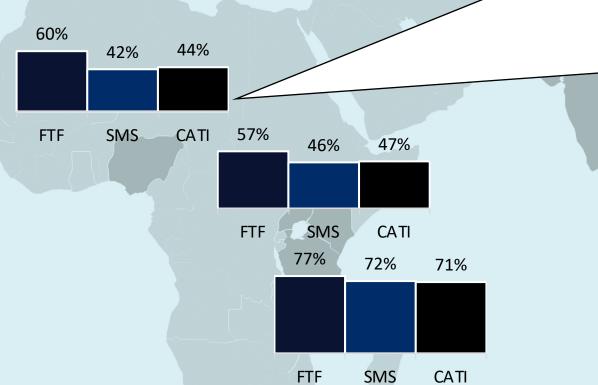

# While they are sometimes under-represented, mobile does reach poor people

**Short-form Poverty Probability measurement of those below the poverty line** 