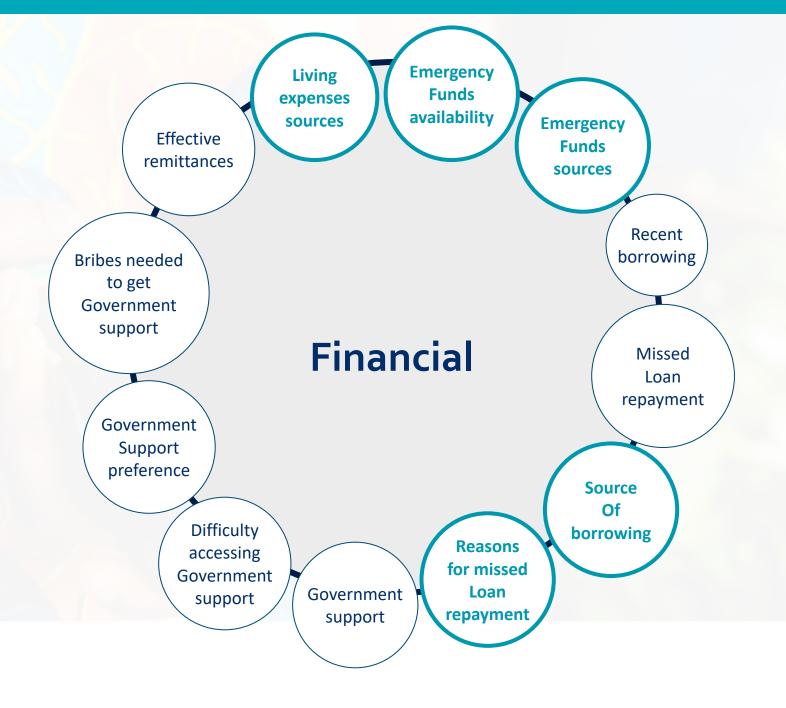

#### **List of Indicators**

- Health
- Financials
- Food Security
- Safety
- Earnings
- Demographics

#### **Financial**