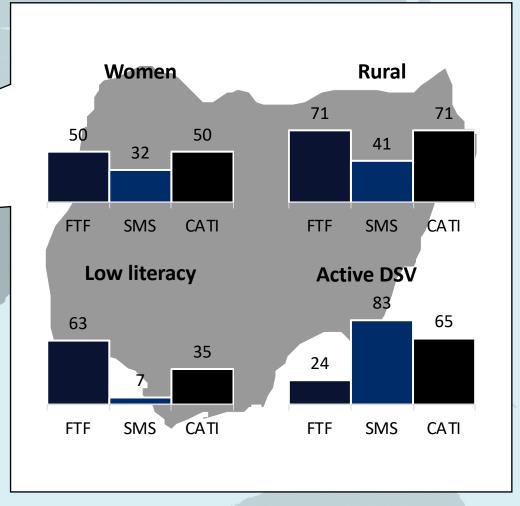

# While they are sometimes under-represented, mobile does reach poor people

**Short-form Poverty Probability measurement of those below the poverty line** 