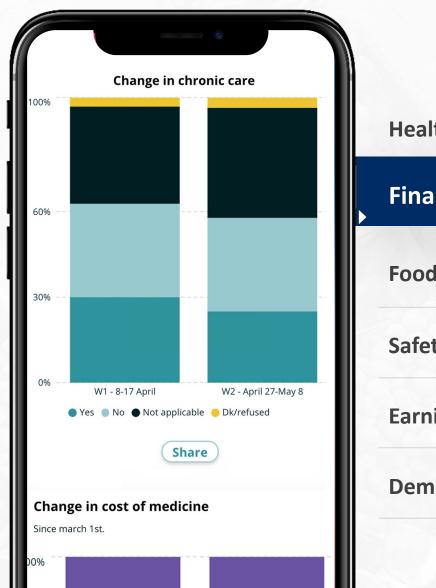

### The Anatomy of the data widget

#### Wave order

Stacked timeline

Stacked bar charts

- Public url to share (social media)
- Code to embed (add widget to website)

- Nodes represent wave of data

#### **Tooltip**

- Test based tooltip on mouseover