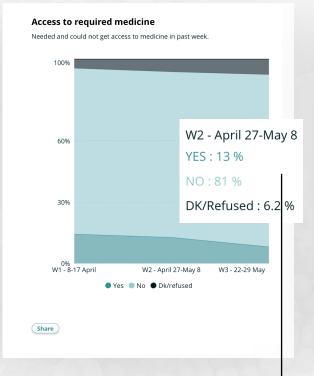

Monday June 15 9:00 - 10:00 am EDT

COVID-19
Gendered Impacts
on Livelihoods
in Africa

A look at the COVID-19
Data Tracker and Insights
With FinMark Trust

# Speakers:







# Webinar



## Public COVID-19 tracking survey website



Kenya (3 waves)

Nigeria (3 waves)

Rwanda (3 waves)

South Africa (3 waves)

Uganda (1 waves)

Zambia Ghana





## Categories on tracker

Categories of the

COVID-19 **TRACKING SURVEY STATUS** 



Health

**Financials** 

**Food security** 

Safety

**Earnings** 

**Demographics** 





## Filtering capability







### The Anatomy of the data widget

#### Wave order







Stacked timeline

Stacked bar charts

- Public url to share (social media)
- Code to embed (add widget to website)

- Nodes represent wave of data

#### **Tooltip**

- Test based tooltip on mouseover







#### **Contents**

FinMark Trust, insight2impact facility and data

COVID-19 Tracker





#### Modelling accounts for sample and mode effects and works best with a small face to face sample included







FINMARK TRUST

# While they are sometimes under-represented, mobile does reach poor people

**Short-form Poverty Probability measurement of those below the poverty line** 





# 

FINMARK TRUST

| Field dates*       | Kenya | Nigeria | South Africa | Uganda | Rwanda | Zambia | Ghana |
|--------------------|-------|---------|--------------|--------|--------|--------|-------|
| 8 A